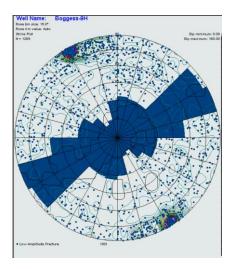

# Rose diagram (strike plot) summary for all fractures, faults and bedding dip

Total number of features interpreted in the entire well