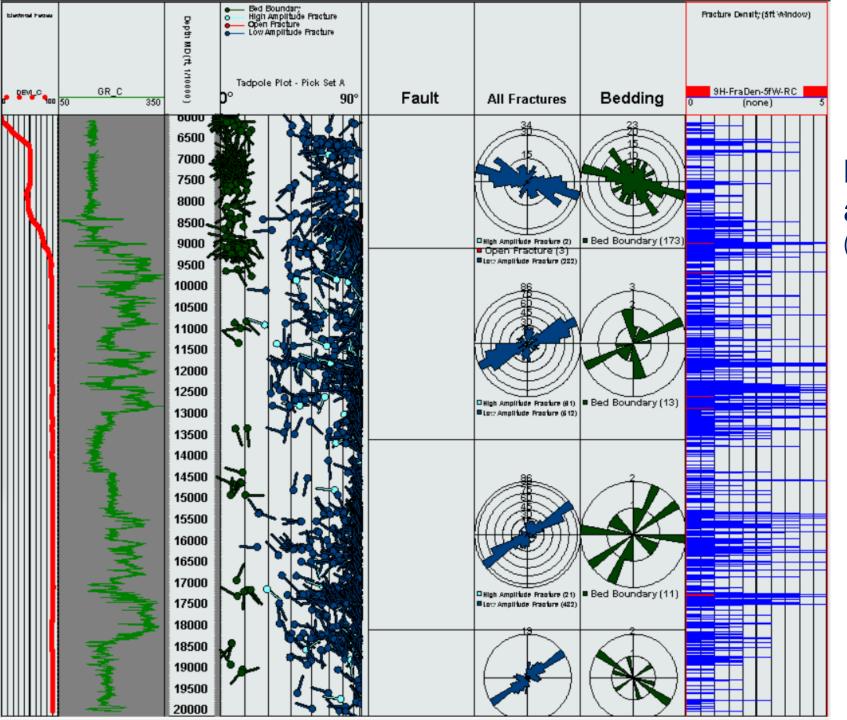

Fracture Interpretation Summary – Boggess-9H

(Preliminary version, date July-9<sup>th</sup>-2019)



# Rose diagram (strike plot) summary for all fractures, faults and bedding dip

Total number of features interpreted in the entire well

### Rose diagram (strike plot) summary for all bedding dips



### Rose diagram (strike plot) summary for all fracture/fault dips



#### Rose diagram (strike plot) summary for each fracture/fault type

#### **Open Fractures**



### Low Amplitude Fractures



### High Amplitude Fractures





## Fracture density along the wellbore

(vertical presentation view)

#### Fracture density along the wellbore

(Horizontal presentation view)



#### 3-D view of all fractures and faults along wellbore – Boggess-9H