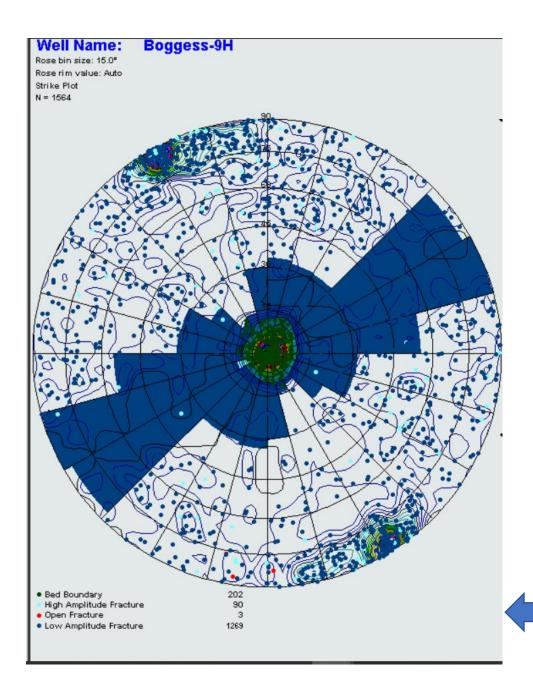

# Rose diagram (strike plot) summary for all fractures, faults and bedding dip

Total number of features interpreted in the entire well