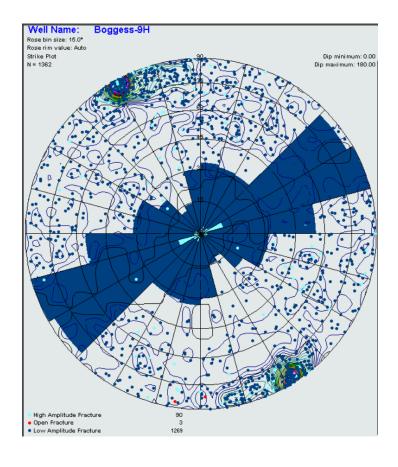

Fracture Interpretation Summary – Boggess-9H

(Preliminary version, date July-9<sup>th</sup>-2019)



# Rose diagram (strike plot) summary for all fractures, faults and bedding dip

Total number of features interpreted in the entire well

### Rose diagram (strike plot) summary for all bedding dips



### Rose diagram (strike plot) summary for all fracture/fault dips



#### Rose diagram (strike plot) summary for each fracture/fault type

#### **Open Fractures**



### Low Amplitude Fractures



### High Amplitude Fractures





## Fracture density along the wellbore

(vertical presentation view)

#### Fracture density along the wellbore

(Horizontal presentation view)



#### 3-D view of all fractures and faults along wellbore – Boggess-9H