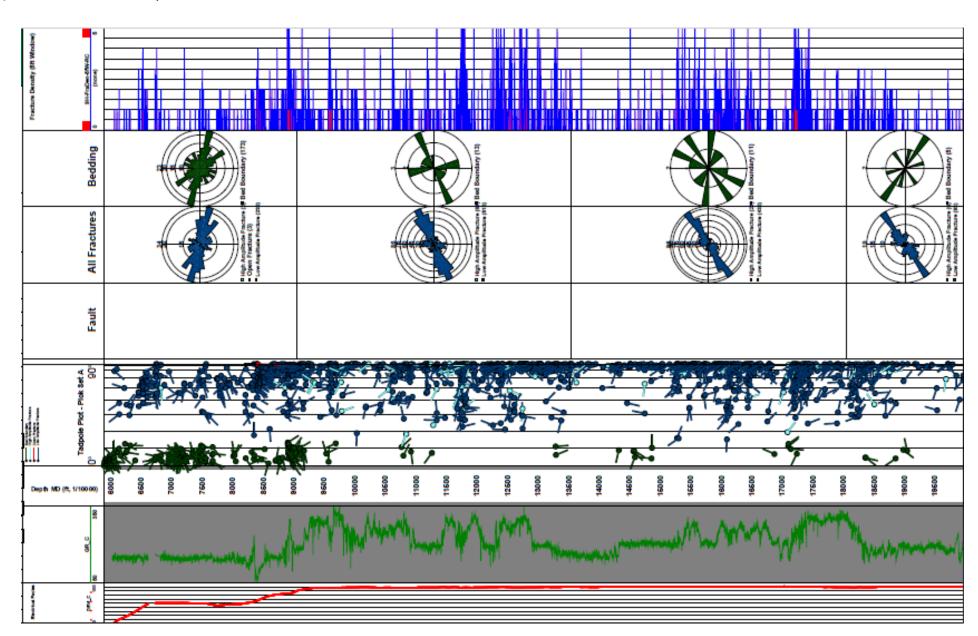

Fracture Interpretation Summary – Boggess-9H

(Preliminary version, date July-9<sup>th</sup>-2019)



# Rose diagram (strike plot) summary for all fractures, faults and bedding dip

Total number of features interpreted in the entire well

### Rose diagram (strike plot) summary for all bedding dips



### Rose diagram (strike plot) summary for all fracture/fault dips



#### Rose diagram (strike plot) summary for each fracture/fault type

#### **Open Fractures**



### Low Amplitude Fractures



### High Amplitude Fractures





## Fracture density along the wellbore

(vertical presentation view)

#### Fracture density along the wellbore

(Horizontal presentation view)



#### 3-D view of all fractures and faults along wellbore – Boggess-9H