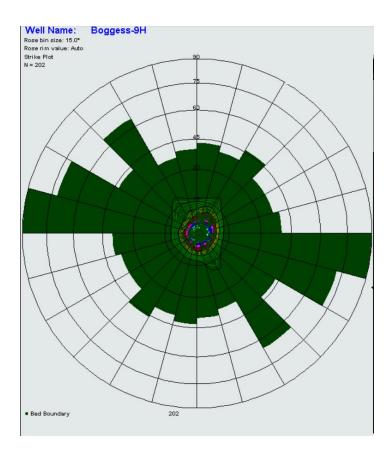

Fracture Interpretation Summary – Boggess-9H

(Preliminary version, date July-9<sup>th</sup>-2019)



# Rose diagram (strike plot) summary for all fractures, faults and bedding dip

Total number of features interpreted in the entire well

### Rose diagram (strike plot) summary for all bedding dips



### Rose diagram (strike plot) summary for all fracture/fault dips



#### Rose diagram (strike plot) summary for each fracture/fault type

#### **Open Fractures**



### Low Amplitude Fractures



### High Amplitude Fractures





## Fracture density along the wellbore

(vertical presentation view)

#### Fracture density along the wellbore

(Horizontal presentation view)



#### 3-D view of all fractures and faults along wellbore – Boggess-9H