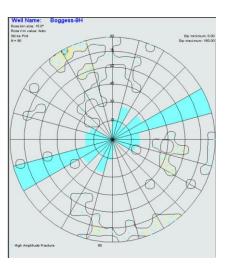

Fracture Interpretation Summary – Boggess-9H

(Preliminary version, date July-9<sup>th</sup>-2019)



# Rose diagram (strike plot) summary for all fractures, faults and bedding dip

Total number of features interpreted in the entire well

### Rose diagram (strike plot) summary for all bedding dips



### Rose diagram (strike plot) summary for all fracture/fault dips



#### Rose diagram (strike plot) summary for each fracture/fault type

#### **Open Fractures**



### Low Amplitude Fractures



### High Amplitude Fractures





## Fracture density along the wellbore

(vertical presentation view)

#### Fracture density along the wellbore

(Horizontal presentation view)



#### 3-D view of all fractures and faults along wellbore – Boggess-9H