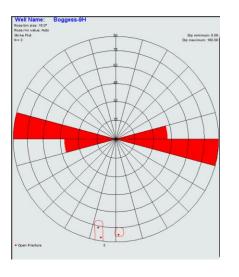

Fracture Interpretation Summary – Boggess-9H

(Preliminary version, date July-9<sup>th</sup>-2019)



# Rose diagram (strike plot) summary for all fractures, faults and bedding dip

Total number of features interpreted in the entire well

### Rose diagram (strike plot) summary for all bedding dips



### Rose diagram (strike plot) summary for all fracture/fault dips



#### Rose diagram (strike plot) summary for each fracture/fault type

#### **Open Fractures**



### Low Amplitude Fractures



### High Amplitude Fractures





## Fracture density along the wellbore

(vertical presentation view)

#### Fracture density along the wellbore

(Horizontal presentation view)



#### 3-D view of all fractures and faults along wellbore – Boggess-9H